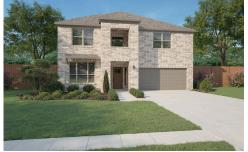

5 Baths

2 Car Garage

**2.0** Story

Painted Tree, located 30 miles north of Dallas and just west of I-75 near downtown McKinney, is planned as three distinct districts. Each is informed by the character of the land and all are linked by trails to unique destinations — through the woods, along the water, to parks, pools and places to gather. Each district will introduce a variety of new ways to live. Explore miles of greenways, pathways and nature trails, woven into 200 acres of natural open space and around a 20-acre fish-stocked lake. Then meet up with friends at any of three community hubs for revelry and relaxation at its finest. Where swimming pools and National-Park inspired spaces bring everyone together in the spirit of community.

Read More Online

## **Available Elevations**













## MEYERSON SINGLE FAMILY IN PAINTED TREE WOODLAND WEST | MCKINNEY, TX



## PAINTED TREE

MEYERSON PLAN

3,139 SQFT | 4 BED | 2.5 BATH | STUDY | MEDIA | GAMEROOM | 2-CAR GARAGE



Centre Living Homes policy of continual attention to design and construction requires that specifications, equipment and dimensions be subject to change without notice, floor plans are artists renderings. Architectural are pending.

Want to Know More About This Home?

CONTACT OUR COMMUNITY SALES MANAGER
DOUG WEBB
Call Us @ 281-236-9230