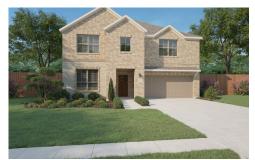

2.5 Baths

2 Car Garage

**2.0** Story

Painted Tree, located 30 miles north of Dallas and just west of I-75 near downtown McKinney, is planned as three distinct districts. Each is informed by the character of the land and all are linked by trails to unique destinations — through the woods, along the water, to parks, pools and places to gather. Each district will introduce a variety of new ways to live. Explore miles of greenways, pathways and nature trails, woven into 200 acres of natural open space and around a 20-acre fish-stocked lake. Then meet up with friends at any of three community hubs for revelry and relaxation at its finest. Where swimming pools and National-Park inspired spaces bring everyone together in the spirit of community.

Read More Online

## **Available Elevations**













## MEYERSON SINGLE FAMILY IN PAINTED TREE WOODLAND WEST | MCKINNEY, TX



## PAINTED TREE

MEYERSON PLAN

3,139 SQFT | 4 BED | 2.5 BATH | STUDY | MEDIA | GAMEROOM | 2-CAR GARAGE



Centre Living Homes policy of continual attention to design and construction requires that specifications, equipment and dimensions be subject to change without notice, floor plans are artists renderings. Architectural are pending.

Want to Know More About This Home?

CONTACT OUR COMMUNITY SALES MANAGER
DOUG WEBB
Call Us @ 281-236-9230