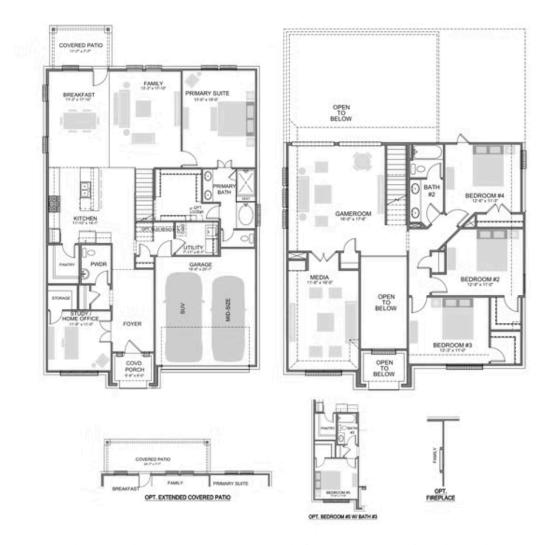

## PAINTED TREE

MEYERSON PLAN

3,139 SQFT | 4 BED | 2.5 BATH | STUDY | MEDIA | GAMEROOM | 2-CAR GARAGE

Centre Living Homes policy of continual attention to design and construction requires that specifications, equipment and dimensions be subject to change without notice, floor plans are artists renderings. Architectural are pending.