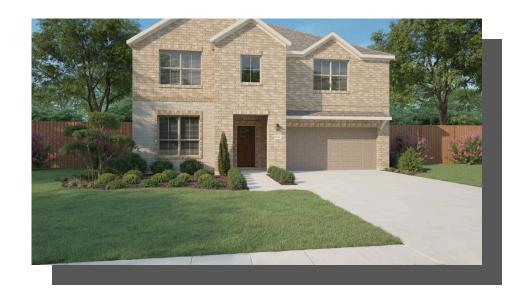

## MEYERSON SINGLE FAMILY IN PAINTED TREE WOODLAND WEST | MCKINNEY, TX

\$624,900

3,139 Sq Ft

4 Beds

2.5 Baths

2 Car Garage

**2.0** Story

Painted Tree, located 30 miles north of Dallas and just west of I-75 near downtown McKinney, is planned as three distinct districts. Each is informed by the character of the land and all are linked by trails to unique destinations — through the woods, along the water, to parks, pools and places to gather. Each district will introduce a variety of new ways to live. Explore miles of greenways, pathways and nature trails, woven into 200 acres of natural open space and around a 20-acre fish-stocked lake. Then meet up with friends at any of three community hubs for revelry and relaxation at its finest. Where swimming pools and National-Park inspired spaces bring everyone together in the spirit of community.

## PAINTED TREE

MEYERSON PLAN

3,139 SQFT | 4 BED | 2.5 BATH | STUDY | MEDIA | GAMEROOM | 2-CAR GARAGE

Centre Living Homes policy of continual attention to design and construction requires that specifications, equipment and dimensions be subject to change without notice, floor plans are artists renderings. Architectural are pending.