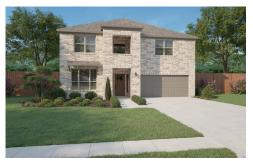

## MEYERSON SINGLE FAMILY IN PAINTED TREE WOODLAND WEST | MCKINNEY, TX

\$624,900

3,139 Sq Ft

4 Beds

2.5 Baths

2 Car Garage

**2.0** Story

Painted Tree, located 30 miles north of Dallas and just west of I-75 near downtown McKinney, is planned as three distinct districts. Each is informed by the character of the land and all are linked by trails to unique destinations — through the woods, along the water, to parks, pools and places to gather. Each district will introduce a variety of new ways to live. Explore miles of greenways, pathways and nature trails, woven into 200 acres of natural open space and around a 20-acre fish-stocked lake. Then meet up with friends at any of three community hubs for revelry and relaxation at its finest. Where swimming pools and National-Park inspired spaces bring everyone together in the spirit of community.

## MEYERSON SINGLE FAMILY IN PAINTED TREE WOODLAND WEST | MCKINNEY, TX

## PAINTED TREE

MEYERSON PLAN

3,139 SQFT | 4 BED | 2.5 BATH | STUDY | MEDIA | GAMEROOM | 2-CAR GARAGE

Centre Living Homes policy of continual attention to design and construction requires that specifications, equipment and dimensions be subject to change without notice, floor plans are artists renderings. Architectural are pending.