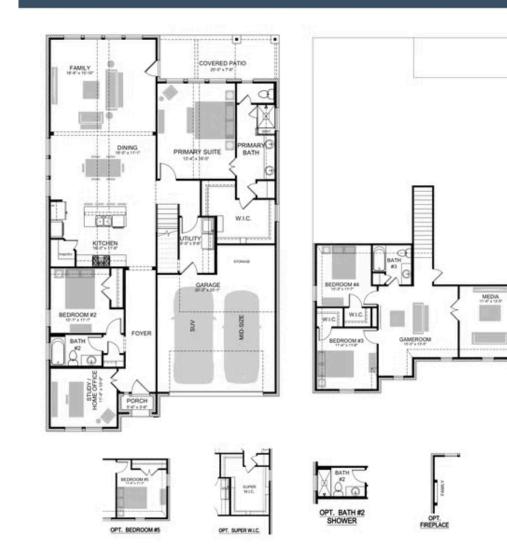

LIVING

STATLER PLAN

2,705-2,728 SQFT | 4 BED | 5 BATH | GAMEROOM I STUDY I MEDIA I 2-CAR GARAGE

Centre Living Homes policy of continual attention to design and construction requires that specifications, equipment and dimensions be subject to change without notice. floor plans are artists renderings. Architectural are pending,