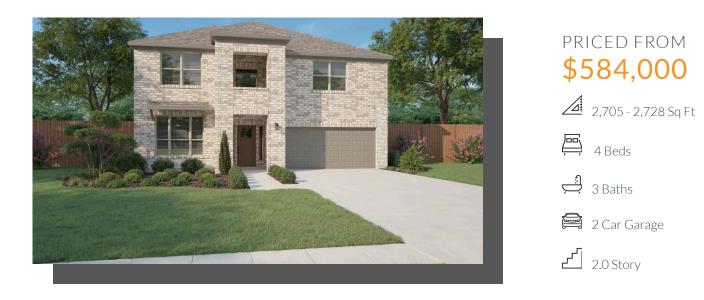

LIVING

STATLER PLAN

2,705-2,728 SQFT | 4 BED | 5 BATH | GAMEROOM I STUDY I MEDIA I 2-CAR GARAGE

Centre Living Homes policy of continual attention to design and construction requires that specifications, equipment and dimensions be subject to change without notice. floor plans are artists renderings. Architectural are pending,