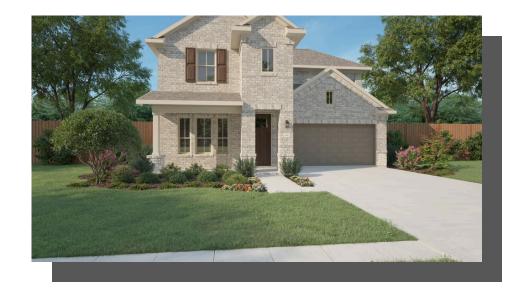

## WINSPEAR SINGLE FAMILY IN PAINTED TREE WOODLAND WEST | MCKINNEY, TX

\$564,000

2,426 - 2,456 Sq Ft

3 Beds

2.5 Baths

2 Car Garage

2.0 Story

Painted Tree, located 30 miles north of Dallas and just west of I-75 near downtown McKinney, is planned as three distinct districts. Each is informed by the character of the land and all are linked by trails to unique destinations — through the woods, along the water, to parks, pools and places to gather. Each district will introduce a variety of new ways to live. Explore miles of greenways, pathways and nature trails, woven into 200 acres of natural open space and around a 20-acre fish-stocked lake. Then meet up with friends at any of three community hubs for revelry and relaxation at its finest. Where swimming pools and National-Park inspired spaces bring everyone together in the spirit of community.