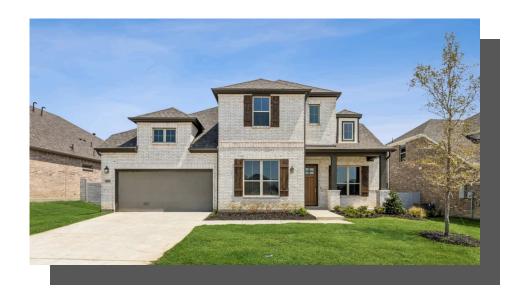

## 2705 HIGHRIDGE DRIVE ACADIA SINGLE FAMILY IN PAINTED TREE | MCKINNEY, TX

\$667,745

3145 Sq Ft

**≌** 4 Beds

3.0 Baths

3 Car Garage

**2.0** Story

Painted Tree, located 30 miles north of Dallas and just west of I-75 near downtown McKinney, is planned as three distinct districts. Each is informed by the character of the land and all are linked by trails to unique destinations — through the woods, along the water, to parks, pools and places to gather. Each district will introduce a variety of new ways to live. Explore miles of greenways, pathways and nature trails, woven into 200 acres of natural open space and around a 20-acre fish-stocked lake. Then meet up with friends at any of three community hubs for revelry and relaxation at its finest. Where swimming pools and National-Park inspired spaces bring everyone together in the spirit of community.