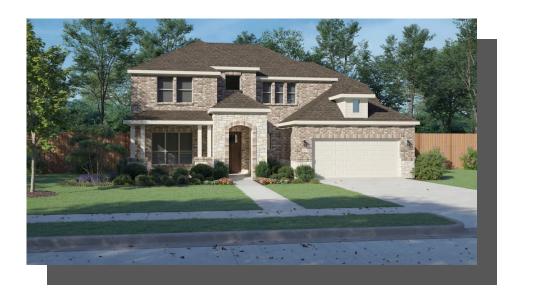

## 2713 HIGHRIDGE DR DENALI SINGLE FAMILY IN PAINTED TREE | MCKINNEY, TX

Painted Tree, located 30 miles north of Dallas and just west of I-75 near downtown McKinney, is planned as three distinct districts. Each is informed by the character of the land and all are linked by trails to unique destinations — through the woods, along the water, to parks, pools and places to gather. Each district will introduce a variety of new ways to live. Explore miles of greenways, pathways and nature trails, woven into 200 acres of natural open space and around a 20-acre fish-stocked lake. Then meet up with friends at any of three community hubs for revelry and relaxation at its finest. Where swimming pools and National-Park inspired spaces bring everyone together in the spirit of community.