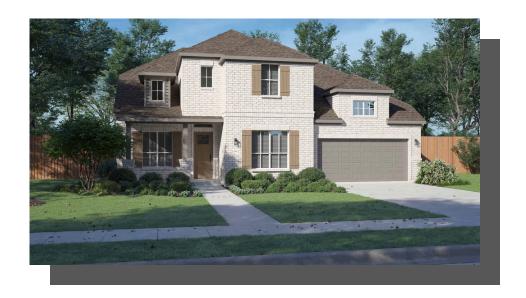

## 2809 HIGHRIDGE DR ACADIA SINGLE FAMILY IN PAINTED TREE | MCKINNEY, TX

\$716,115

3145 Sq Ft

4 Beds

3.0 Baths

角 3 Car Garage

2.0 Story

Painted Tree, located 30 miles north of Dallas and just west of I-75 near downtown McKinney, is planned as three distinct districts. Each is informed by the character of the land and all are linked by trails to unique destinations — through the woods, along the water, to parks, pools and places to gather. Each district will introduce a variety of new ways to live. Explore miles of greenways, pathways and nature trails, woven into 200 acres of natural open space and around a 20-acre fish-stocked lake. Then meet up with friends at any of three community hubs for revelry and relaxation at its finest. Where swimming pools and National-Park inspired spaces bring everyone together in the spirit of community.