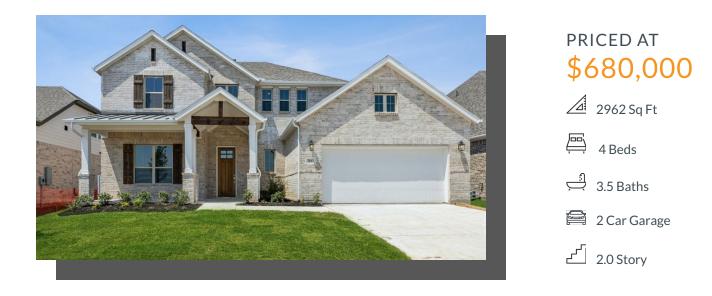

## 2813 HIGHRIDGE DR DENALI SINGLE FAMILY IN PAINTED TREE | MCKINNEY, TX

Painted Tree, located 30 miles north of Dallas and just west of I-75 near downtown McKinney, is planned as three distinct districts. Each is informed by the character of the land and all are linked by trails to unique destinations — through the woods, along the water, to parks, pools and places to gather. Each district will introduce a variety of new ways to live. Explore miles of greenways, pathways and nature trails, woven into 200 acres of natural open space and around a 20-acre fish-stocked lake. Then meet up with friends at any of three community hubs for revelry and relaxation at its finest. Where swimming pools and National-Park inspired spaces bring everyone together in the spirit of community.