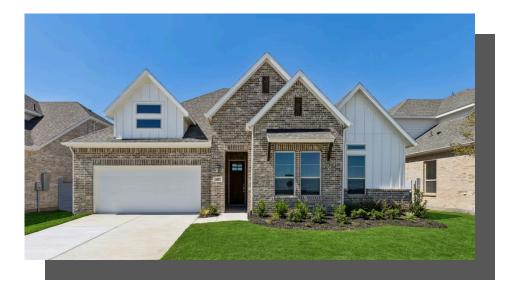

2817 highridge drive YOSEMITE **PAINTED TREE | MCKINNEY, TX** 

Painted Tree, located 30 miles north of Dallas and just west of I-75 near downtown McKinney, is planned as three distinct districts. Each is informed by the character of the land and all are linked by trails to unique destinations — through the woods, along the water, to parks, pools and places to gather. Each district will introduce a variety of new ways to live. Explore miles of greenways, pathways and nature trails, woven into 200 acres of natural open space and around a 20-acre fish-stocked lake. Then meet up with friends at any of three community hubs for revelry and relaxation at its finest. Where swimming pools and National-Park inspired spaces bring everyone together in the spirit of community.