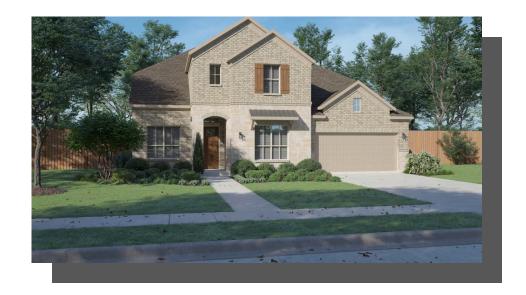

## 2912 WINDY RIDGE RD ACADIA SINGLE FAMILY IN PAINTED TREE LAKESIDE | MCKINNEY, TX

\$670,400

3145 Sq Ft

**/□** 4 Bed

3.0 Baths

角 3 Car Garage

2.0 Story

Painted Tree, located 30 miles north of Dallas and just west of I-75 near downtown McKinney, is planned as three distinct districts. Each is informed by the character of the land and all are linked by trails to unique destinations — through the woods, along the water, to parks, pools and places to gather. Each district will introduce a variety of new ways to live. Explore miles of greenways, pathways and nature trails, woven into 200 acres of natural open space and around a 20-acre fish-stocked lake. Then meet up with friends at any of three community hubs for revelry and relaxation at its finest. Where swimming pools and National-Park inspired spaces bring everyone together in the spirit of community.