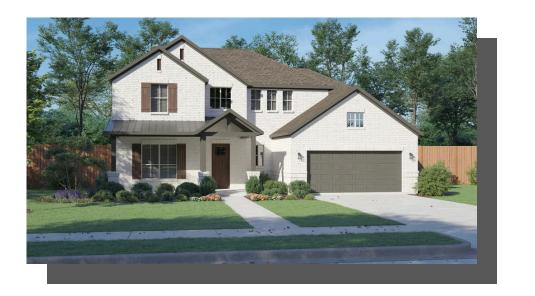

3100 WINDY RIDGE RD DENALI SINGLE FAMILY IN PAINTED TREE | MCKINNEY, TX

Painted Tree, located 30 miles north of Dallas and just west of I-75 near downtown McKinney, is planned as three distinct districts. Each is informed by the character of the land and all are linked by trails to unique destinations — through the woods, along the water, to parks, pools and places to gather. Each district will introduce a variety of new ways to live. Explore miles of greenways, pathways and nature trails, woven into 200 acres of natural open space and around a 20-acre fish-stocked lake. Then meet up with friends at any of three community hubs for revelry and relaxation at its finest. Where swimming pools and National-Park inspired spaces bring everyone together in the spirit of community.