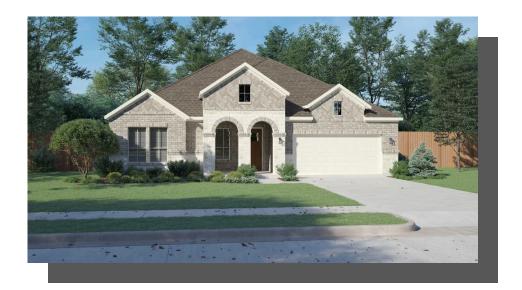

## 4517 SUMMIT VIEW DR SEQUOIA PAINTED TREE | MCKINNEY, TX

\$686,570

2671 Sq Ft

**/□□** 4 Bed

3.5 Baths

1.5 Car Garage

<u>-</u> 1.0 Story

Painted Tree, located 30 miles north of Dallas and just west of I-75 near downtown McKinney, is planned as three distinct districts. Each is informed by the character of the land and all are linked by trails to unique destinations — through the woods, along the water, to parks, pools and places to gather. Each district will introduce a variety of new ways to live. Explore miles of greenways, pathways and nature trails, woven into 200 acres of natural open space and around a 20-acre fish-stocked lake. Then meet up with friends at any of three community hubs for revelry and relaxation at its finest. Where swimming pools and National-Park inspired spaces bring everyone together in the spirit of community.