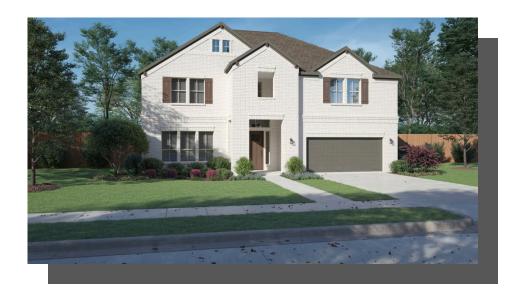

## 4601 SUMMIT VIEW DR CASCADE SINGLE FAMILY IN PAINTED TREE | MCKINNEY, TX

\$872,515

4361 Sq Ft

5 Beds

4.0 Baths

角 2 Car Garage

2.0 Story

Painted Tree, located 30 miles north of Dallas and just west of I-75 near downtown McKinney, is planned as three distinct districts. Each is informed by the character of the land and all are linked by trails to unique destinations — through the woods, along the water, to parks, pools and places to gather. Each district will introduce a variety of new ways to live. Explore miles of greenways, pathways and nature trails, woven into 200 acres of natural open space and around a 20-acre fish-stocked lake. Then meet up with friends at any of three community hubs for revelry and relaxation at its finest. Where swimming pools and National-Park inspired spaces bring everyone together in the spirit of community.