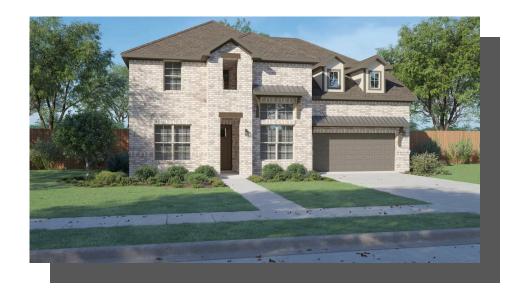

## 4605 SAGAN DRIVE OLYMPIC PAINTED TREE LAKESIDE | MCKINNEY, TX

\$849,265

4299 Sq Ft

5 Beds

4.5 Baths

2 Car Garage

2.0 Story

Painted Tree, located 30 miles north of Dallas and just west of I-75 near downtown McKinney, is planned as three distinct districts. Each is informed by the character of the land and all are linked by trails to unique destinations — through the woods, along the water, to parks, pools and places to gather. Each district will introduce a variety of new ways to live. Explore miles of greenways, pathways and nature trails, woven into 200 acres of natural open space and around a 20-acre fish-stocked lake. Then meet up with friends at any of three community hubs for revelry and relaxation at its finest. Where swimming pools and National-Park inspired spaces bring everyone together in the spirit of community.