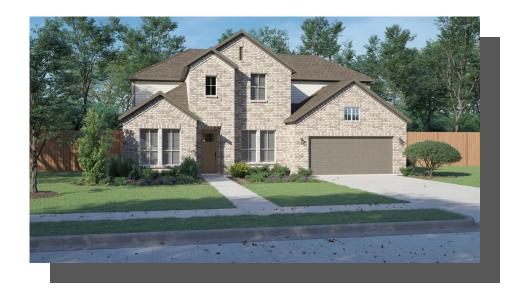

## 4608 SAGAN DRIVE KENAI PAINTED TREE | MCKINNEY, TX

\$757,900

3443 Sq Ft

**/□□** 4 Bed

3.0 Baths

🗎 2 Car Garage

2.0 Story