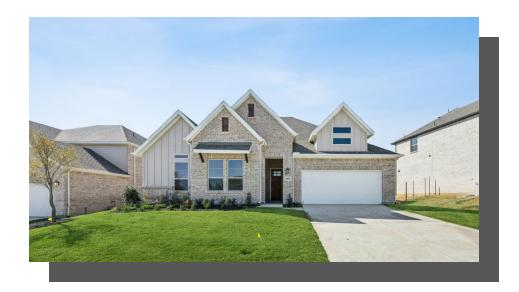

## 4609 SUMMIT VIEW DR YOSEMITE PAINTED TREE | MCKINNEY, TX

\$619,000

2416 Sq Ft

4 Beds

4.5 Baths

🚔 2 Car Garage

<u>الله 1.0 Story</u>

Painted Tree, located 30 miles north of Dallas and just west of I-75 near downtown McKinney, is planned as three distinct districts. Each is informed by the character of the land and all are linked by trails to unique destinations — through the woods, along the water, to parks, pools and places to gather. Each district will introduce a variety of new ways to live. Explore miles of greenways, pathways and nature trails, woven into 200 acres of natural open space and around a 20-acre fish-stocked lake. Then meet up with friends at any of three community hubs for revelry and relaxation at its finest. Where swimming pools and National-Park inspired spaces bring everyone together in the spirit of community.