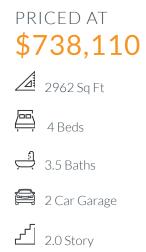

4613 SUMMIT VIEW DR DENALI SINGLE FAMILY IN PAINTED TREE | MCKINNEY, TX

Painted Tree, located 30 miles north of Dallas and just west of I-75 near downtown McKinney, is planned as three distinct districts. Each is informed by the character of the land and all are linked by trails to unique destinations — through the woods, along the water, to parks, pools and places to gather. Each district will introduce a variety of new ways to live. Explore miles of greenways, pathways and nature trails, woven into 200 acres of natural open space and around a 20-acre fish-stocked lake. Then meet up with friends at any of three community hubs for revelry and relaxation at its finest. Where swimming pools and National-Park inspired spaces bring everyone together in the spirit of community.