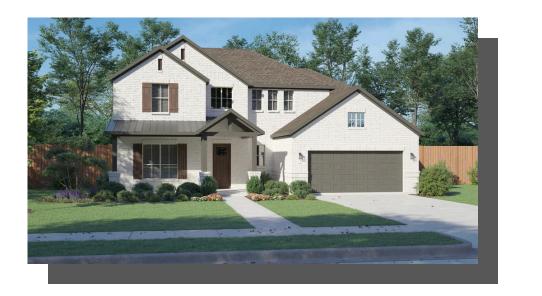

4613 SUMMIT VIEW DR DENALI SINGLE FAMILY IN PAINTED TREE | MCKINNEY, TX

Painted Tree, located 30 miles north of Dallas and just west of I-75 near downtown McKinney, is planned as three distinct districts. Each is informed by the character of the land and all are linked by trails to unique destinations — through the woods, along the water, to parks, pools and places to gather. Each district will introduce a variety of new ways to live. Explore miles of greenways, pathways and nature trails, woven into 200 acres of natural open space and around a 20-acre fish-stocked lake. Then meet up with friends at any of three community hubs for revelry and relaxation at its finest. Where swimming pools and National-Park inspired spaces bring everyone together in the spirit of community.