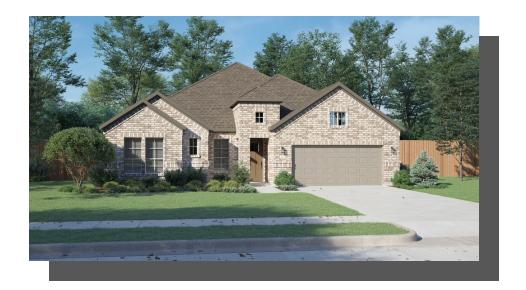

## 4804 SAGAN DRIVE SEQUOIA PAINTED TREE | MCKINNEY, TX

\$658,824

2671 Sq Ft

4 Beds

3.5 Baths

🚔 2 Car Garage

طًا 1.0 Story

Painted Tree, located 30 miles north of Dallas and just west of I-75 near downtown McKinney, is planned as three distinct districts. Each is informed by the character of the land and all are linked by trails to unique destinations — through the woods, along the water, to parks, pools and places to gather. Each district will introduce a variety of new ways to live. Explore miles of greenways, pathways and nature trails, woven into 200 acres of natural open space and around a 20-acre fish-stocked lake. Then meet up with friends at any of three community hubs for revelry and relaxation at its finest. Where swimming pools and National-Park inspired spaces bring everyone together in the spirit of community.