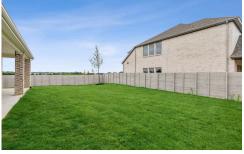

## DENALI SINGLE FAMILY IN PAINTED TREE LAKESIDE | MCKINNEY, TX

\$654,000

2,962 Sq Ft

4 Beds

3.5 Baths

2 Car Garage

**2.0** Story

Painted Tree, located 30 miles north of Dallas and just west of I-75 near downtown McKinney, is planned as three distinct districts. Each is informed by the character of the land and all are linked by trails to unique destinations — through the woods, along the water, to parks, pools and places to gather. Each district will introduce a variety of new ways to live. Explore miles of greenways, pathways and nature trails, woven into 200 acres of natural open space and around a 20-acre fish-stocked lake. Then meet up with friends at any of three community hubs for revelry and relaxation at its finest. Where swimming pools and National-Park inspired spaces bring everyone together in the spirit of community.