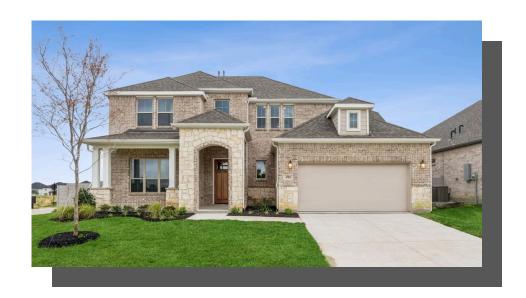

## DENALI SINGLE FAMILY IN PAINTED TREE LAKESIDE | MCKINNEY, TX

\$654,000

2,962 Sq Ft

4 Beds

3.5 Baths

2 Car Garage

**2.0** Story

Painted Tree, located 30 miles north of Dallas and just west of I-75 near downtown McKinney, is planned as three distinct districts. Each is informed by the character of the land and all are linked by trails to unique destinations — through the woods, along the water, to parks, pools and places to gather. Each district will introduce a variety of new ways to live. Explore miles of greenways, pathways and nature trails, woven into 200 acres of natural open space and around a 20-acre fish-stocked lake. Then meet up with friends at any of three community hubs for revelry and relaxation at its finest. Where swimming pools and National-Park inspired spaces bring everyone together in the spirit of community.