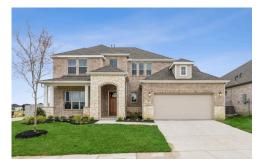

3.5 Baths

2 Car Garage

**2.0** Story

Painted Tree, located 30 miles north of Dallas and just west of I-75 near downtown McKinney, is planned as three distinct districts. Each is informed by the character of the land and all are linked by trails to unique destinations — through the woods, along the water, to parks, pools and places to gather. Each district will introduce a variety of new ways to live. Explore miles of greenways, pathways and nature trails, woven into 200 acres of natural open space and around a 20-acre fish-stocked lake. Then meet up with friends at any of three community hubs for revelry and relaxation at its finest. Where swimming pools and National-Park inspired spaces bring everyone together in the spirit of community.

Read More Online

## **Available Elevations**