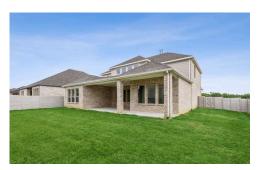

## DENALI SINGLE FAMILY IN PAINTED TREE LAKESIDE | MCKINNEY, TX

\$654,000

2,962 Sq Ft

4 Beds

3.5 Baths

2 Car Garage

**2.0** Story

Painted Tree, located 30 miles north of Dallas and just west of I-75 near downtown McKinney, is planned as three distinct districts. Each is informed by the character of the land and all are linked by trails to unique destinations — through the woods, along the water, to parks, pools and places to gather. Each district will introduce a variety of new ways to live. Explore miles of greenways, pathways and nature trails, woven into 200 acres of natural open space and around a 20-acre fish-stocked lake. Then meet up with friends at any of three community hubs for revelry and relaxation at its finest. Where swimming pools and National-Park inspired spaces bring everyone together in the spirit of community.