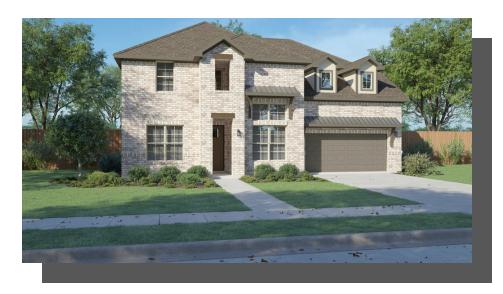

## OLYMPIC PAINTED TREE | MCKINNEY, TX





Painted Tree, located 30 miles north of Dallas and just west of I-75 near downtown McKinney, is planned as three distinct districts. Each is informed by the character of the land and all are linked by trails to unique destinations — through the woods, along the water, to parks, pools and places to gather. Each district will introduce a variety of new ways to live. Explore miles of greenways, pathways and nature trails, woven into 200 acres of natural open space and around a 20-acre fish-stocked lake. Then meet up with friends at any of three community hubs for revelry and relaxation at its finest. Where swimming pools and National-Park inspired spaces bring everyone together in the spirit of community.

Read More Online

## **Available Elevations**