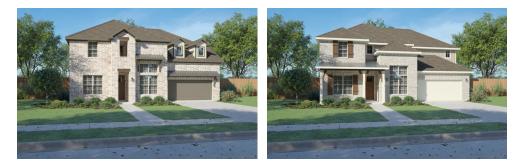

LYMPIC PAINTED TREE | MCKINNEY, TX





Painted Tree, located 30 miles north of Dallas and just west of I-75 near downtown McKinney, is planned as three distinct districts. Each is informed by the character of the land and all are linked by trails to unique destinations — through the woods, along the water, to parks, pools and places to gather. Each district will introduce a variety of new ways to live. Explore miles of greenways, pathways and nature trails, woven into 200 acres of natural open space and around a 20-acre fish-stocked lake. Then meet up with friends at any of three community hubs for revelry and relaxation at its finest. Where swimming pools and National-Park inspired spaces bring everyone together in the spirit of community.

Read More Online

## **Available Elevations**