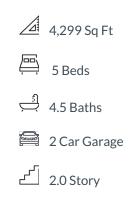

## OLYMPIC PAINTED TREE | MCKINNEY, TX





Painted Tree, located 30 miles north of Dallas and just west of I-75 near downtown McKinney, is planned as three distinct districts. Each is informed by the character of the land and all are linked by trails to unique destinations — through the woods, along the water, to parks, pools and places to gather. Each district will introduce a variety of new ways to live. Explore miles of greenways, pathways and nature trails, woven into 200 acres of natural open space and around a 20-acre fish-stocked lake. Then meet up with friends at any of three community hubs for revelry and relaxation at its finest. Where swimming pools and National-Park inspired spaces bring everyone together in the spirit of community.

Read More Online

## **Available Elevations**