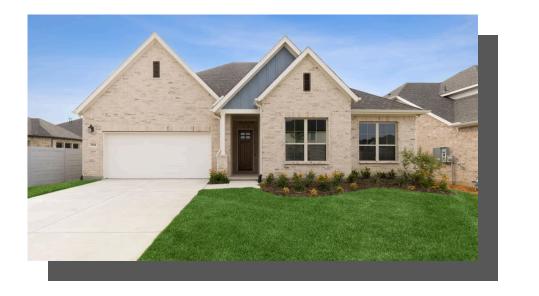

## YOSEMITE PAINTED TREE LAKESIDE | MCKINNEY, TX

Painted Tree, located 30 miles north of Dallas and just west of I-75 near downtown McKinney, is planned as three distinct districts. Each is informed by the character of the land and all are linked by trails to unique destinations — through the woods, along the water, to parks, pools and places to gather. Each district will introduce a variety of new ways to live. Explore miles of greenways, pathways and nature trails, woven into 200 acres of natural open space and around a 20-acre fish-stocked lake. Then meet up with friends at any of three community hubs for revelry and relaxation at its finest. Where swimming pools and National-Park inspired spaces bring everyone together in the spirit of community.