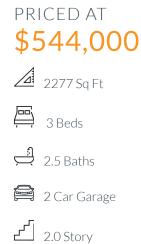

## 106 ENCLAVE DRIVE LIVINGSTON TOWNHOUSE IN THE COMMONS AT SPRING CREEK | RICHARDSON, TX

The Commons at Spring Creek is an exclusive collection of 58 townhomes adjacent to Richardson's CityLine area. The neighborhood offers the best of urban living straight to your doorstep. This limited series of townhomes will feature large open spaces, contemporary designer finishes, and dedicated home offices.