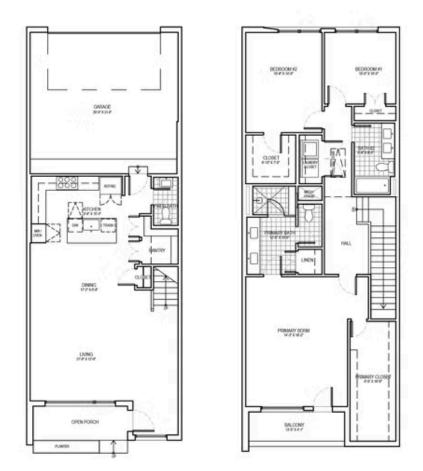

CENTRE

LIVING

MONAHANS PLAN

1,986-2,014 SQFT | 3 BED | 2.5 BATH | OPEN PORCH | BALCONY | 2-CAR GARAGE

Centre Living Homes policy of continual attention to design and construction requires that specifications, equipment and dimensions be subject to change without notice, floor plans are artists renderings. Architectural are pending.