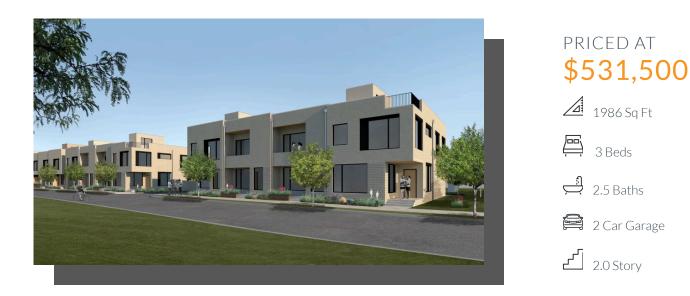

## 3408 red moon way MONAHANS TOWNHOUSE IN THE COMMONS AT SPRING CREEK | RICHARDSON, TX

The Commons at Spring Creek is an exclusive collection of 58 townhomes adjacent to Richardson's CityLine area. The neighborhood offers the best of urban living straight to your doorstep. This limited series of townhomes will feature large open spaces, contemporary designer finishes, and dedicated home offices.

CENTRE

LIVING

MONAHANS PLAN

1,986-2,014 SQFT | 3 BED | 2.5 BATH | OPEN PORCH | BALCONY | 2-CAR GARAGE

Centre Living Homes policy of continual attention to design and construction requires that specifications, equipment and dimensions be subject to change without notice, floor plans are artists renderings. Architectural are pending.