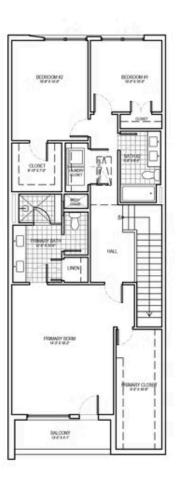

## MONAHANS PLAN

1,986-2,014 SQFT | 3 BED | 2.5 BATH | OPEN PORCH | BALCONY | 2-CAR GARAGE

Centre Living Homes policy of continual attention to design and construction requires that specifications, equipment and dimensions be subject to change without notice, floor plans are artists renderings. Architectural are pending.