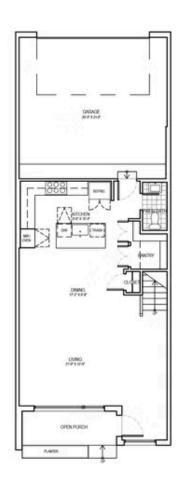

## MONAHANS PLAN

1,986-2,014 SQFT | 3 BED | 2.5 BATH | OPEN PORCH | BALCONY | 2-CAR GARAGE

Centre Living Homes policy of continual attention to design and construction requires that specifications, equipment and dimensions be subject to change without notice, floor plans are artists renderings. Architectural are pending.