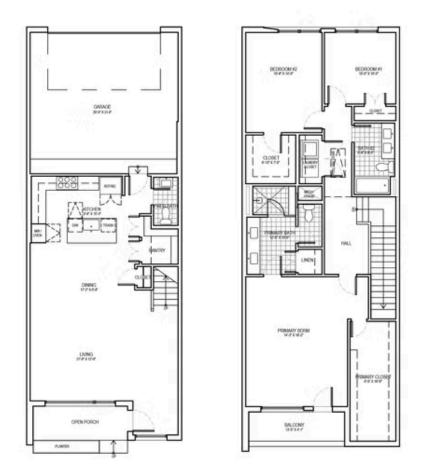

CENTRE

LIVING

MONAHANS PLAN

1,986-2,014 SQFT | 3 BED | 2.5 BATH | OPEN PORCH I BALCONY I 2-CAR GARAGE

Centre Living Homes policy of continual attention to design and construction requires that specifications, equipment and dimensions be subject to change without notice, floor plans are artists renderings. Architectural are pending.