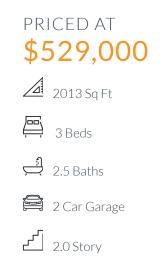

CENTRE

LIVING

MONAHANS PLAN

1,986-2,014 SQFT | 3 BED | 2.5 BATH | OPEN PORCH I BALCONY I 2-CAR GARAGE

Centre Living Homes policy of continual attention to design and construction requires that specifications, equipment and dimensions be subject to change without notice, floor plans are artists renderings. Architectural are pending.