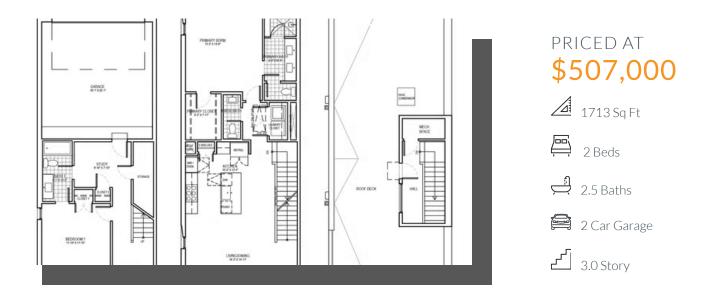

## SEMINOLE PLAN

1,685-1,713 SQFT | 2 BED | 2.5 BATH | PORCH | ROOF DECK | 2-CAR GARAGE

Centre Living Homes policy of continual attention to design and construction requires that specifications, equipment and dimensions be subject to change without notice, floor plans are artists renderings. Architectural are pending