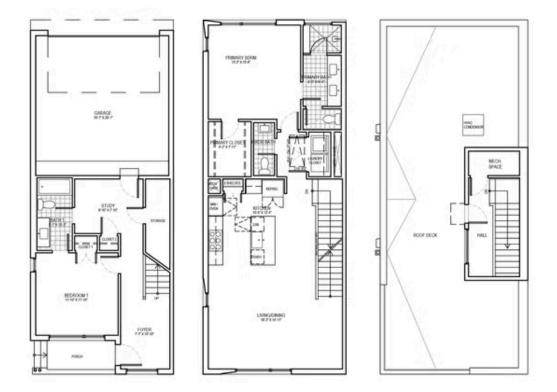

## SEMINOLE PLAN

1,685-1,713 SQFT | 2 BED | 2.5 BATH | PORCH | ROOF DECK | 2-CAR GARAGE

Centre Living Homes policy of continual attention to design and construction requires that specifications, equipment and dimensions be subject to change without notice, floor plans are artists renderings. Architectural are pending