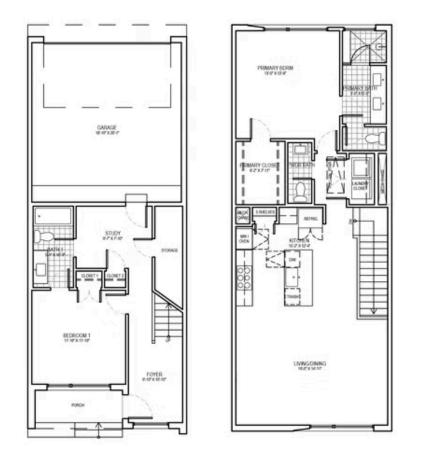

## PEDERNALES PLAN

1,482-1534 SQFT | 2 BED | 2.5 BATH | PORCH | 2-CAR GARAGE

Centre Living Homes policy of continual attention to design and construction requires that specifications, equipment and dimensions be subject to change without notice, floor plans are artists renderings. Architectural are pending.