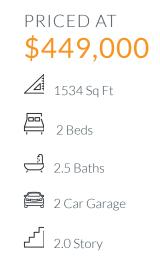

## PEDERNALES PLAN

1,482-1534 SQFT | 2 BED | 2.5 BATH | PORCH | 2-CAR GARAGE

Centre Living Homes policy of continual attention to design and construction requires that specifications, equipment and dimensions be subject to change without notice, floor plans are artists renderings. Architectural are pending.