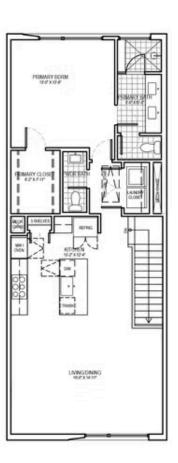

## PEDERNALES PLAN

1,482-1534 SQFT | 2 BED | 2.5 BATH | PORCH | 2-CAR GARAGE

Centre Living Homes policy of continual attention to design and construction requires that specifications, equipment and dimensions be subject to change without notice, floor plans are artists renderings. Architectural are pending.