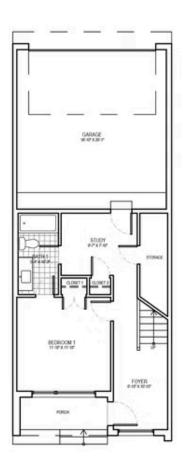

## PEDERNALES PLAN

1,482-1534 SQFT | 2 BED | 2.5 BATH | PORCH | 2-CAR GARAGE

Centre Living Homes policy of continual attention to design and construction requires that specifications, equipment and dimensions be subject to change without notice, floor plans are artists renderings. Architectural are pending.