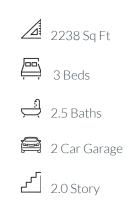

## 3428 CENTRE LINE DRIVE LIVINGSTON TOWNHOUSE IN THE COMMONS AT SPRING CREEK | RICHARDSON, TX

The Commons at Spring Creek is an exclusive collection of 58 townhomes adjacent to Richardson's CityLine area. The neighborhood offers the best of urban living straight to your doorstep. This limited series of townhomes will feature large open spaces, contemporary designer finishes, and dedicated home offices.