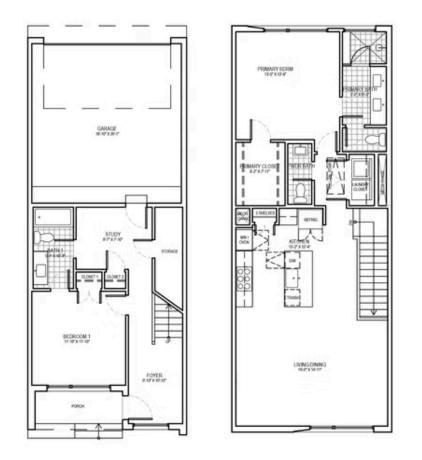

## PEDERNALES PLAN

1,482-1534 SQFT | 2 BED | 2.5 BATH | PORCH | 2-CAR GARAGE

Centre Living Homes policy of continual attention to design and construction requires that specifications, equipment and dimensions be subject to change without notice, floor plans are artists renderings. Architectural are pending.