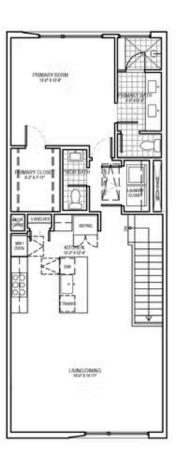

## PEDERNALES PLAN

1,482-1534 SQFT | 2 BED | 2.5 BATH | PORCH | 2-CAR GARAGE

Centre Living Homes policy of continual attention to design and construction requires that specifications, equipment and dimensions be subject to change without notice, floor plans are artists renderings. Architectural are pending.