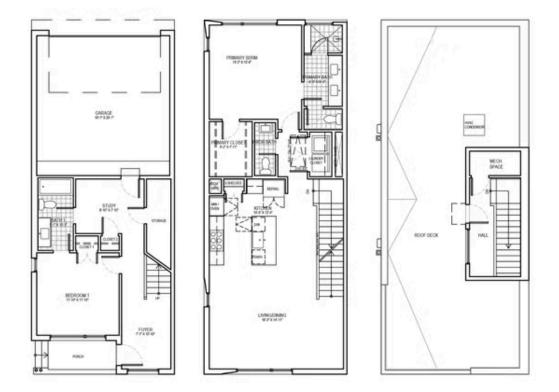

## SEMINOLE PLAN

1,685-1,713 SQFT | 2 BED | 2.5 BATH | PORCH | ROOF DECK | 2-CAR GARAGE

Centre Living Homes policy of continual attention to design and construction requires that specifications, equipment and dimensions be subject to change without notice, floor plans are artists renderings. Architectural are pending