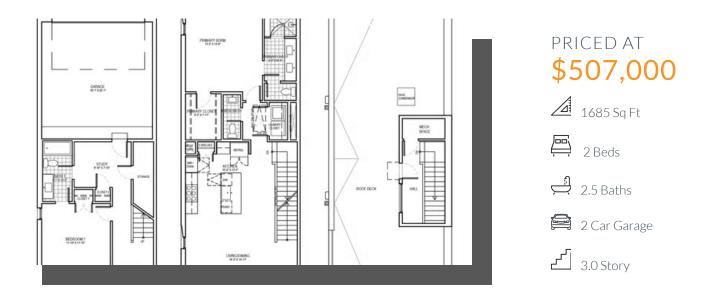

## SEMINOLE PLAN

1,685-1,713 SQFT | 2 BED | 2.5 BATH | PORCH | ROOF DECK | 2-CAR GARAGE

Centre Living Homes policy of continual attention to design and construction requires that specifications, equipment and dimensions be subject to change without notice, floor plans are artists renderings. Architectural are pending