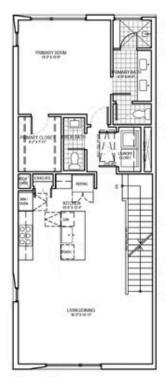

## SEMINOLE PLAN

1,685-1,713 SQFT | 2 BED | 2.5 BATH | PORCH | ROOF DECK | 2-CAR GARAGE

Centre Living Homes policy of continual attention to design and construction requires that specifications, equipment and dimensions be subject to change without notice, floor plans are artists renderings. Architectural are pending