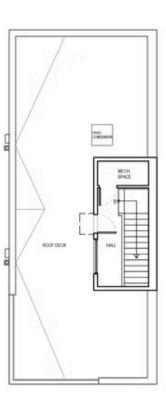

## SEMINOLE PLAN

1,685-1,713 SQFT | 2 BED | 2.5 BATH | PORCH | ROOF DECK | 2-CAR GARAGE

Centre Living Homes policy of continual attention to design and construction requires that specifications, equipment and dimensions be subject to change without notice, floor plans are artists renderings. Architectural are pending