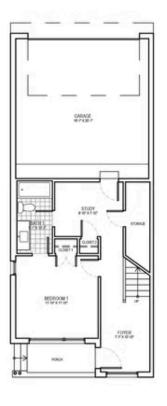

## SEMINOLE PLAN

1,685-1,713 SQFT | 2 BED | 2.5 BATH | PORCH | ROOF DECK | 2-CAR GARAGE

Centre Living Homes policy of continual attention to design and construction requires that specifications, equipment and dimensions be subject to change without notice, floor plans are artists renderings. Architectural are pending