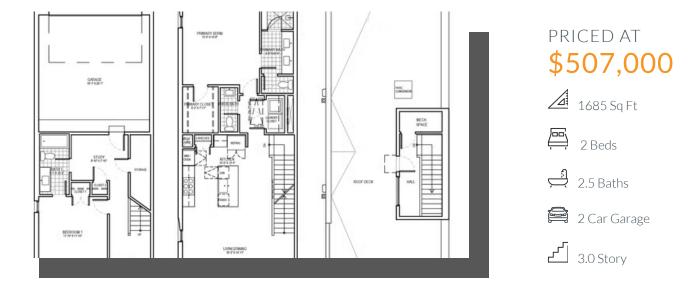

## SEMINOLE PLAN

1,685-1,713 SQFT | 2 BED | 2.5 BATH | PORCH | ROOF DECK | 2-CAR GARAGE

Centre Living Homes policy of continual attention to design and construction requires that specifications, equipment and dimensions be subject to change without notice, floor plans are artists renderings. Architectural are pending