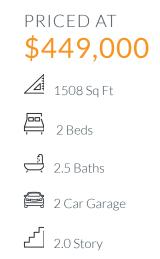

## PEDERNALES PLAN

1,482-1534 SQFT | 2 BED | 2.5 BATH | PORCH | 2-CAR GARAGE

Centre Living Homes policy of continual attention to design and construction requires that specifications, equipment and dimensions be subject to change without notice, floor plans are artists renderings. Architectural are pending.