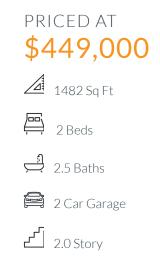

## PEDERNALES PLAN

1,482-1534 SQFT | 2 BED | 2.5 BATH | PORCH | 2-CAR GARAGE

Centre Living Homes policy of continual attention to design and construction requires that specifications, equipment and dimensions be subject to change without notice, floor plans are artists renderings. Architectural are pending.