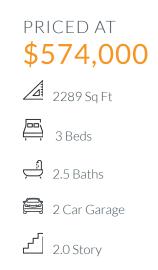

## 3442 HERITAGE PLACE \*END UNIT LIVINGSTON TOWNHOUSE IN THE COMMONS AT SPRING CREEK | RICHARDSON, TX

The Commons at Spring Creek is an exclusive collection of 58 townhomes adjacent to Richardson's CityLine area. The neighborhood offers the best of urban living straight to your doorstep. This limited series of townhomes will feature large open spaces, contemporary designer finishes, and dedicated home offices.