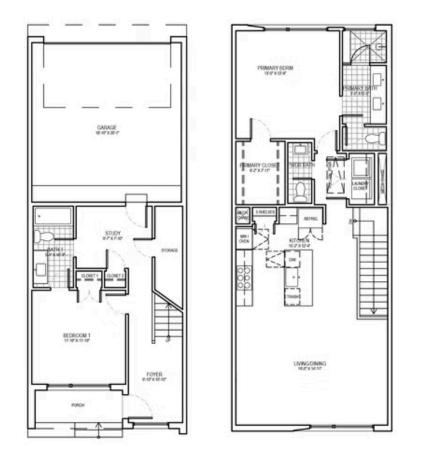

## PEDERNALES PLAN

1,482-1534 SQFT | 2 BED | 2.5 BATH | PORCH | 2-CAR GARAGE

Centre Living Homes policy of continual attention to design and construction requires that specifications, equipment and dimensions be subject to change without notice, floor plans are artists renderings. Architectural are pending.