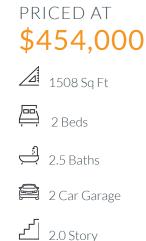

## PEDERNALES PLAN

1,482-1534 SQFT | 2 BED | 2.5 BATH | PORCH | 2-CAR GARAGE

Centre Living Homes policy of continual attention to design and construction requires that specifications, equipment and dimensions be subject to change without notice, floor plans are artists renderings. Architectural are pending.