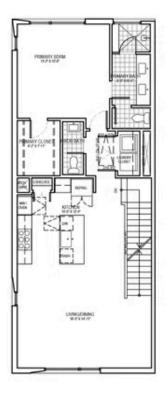

## SEMINOLE PLAN

1,685-1,713 SQFT | 2 BED | 2.5 BATH | PORCH | ROOF DECK | 2-CAR GARAGE

Centre Living Homes policy of continual attention to design and construction requires that specifications, equipment and dimensions be subject to change without notice, floor plans are artists renderings. Architectural are pending