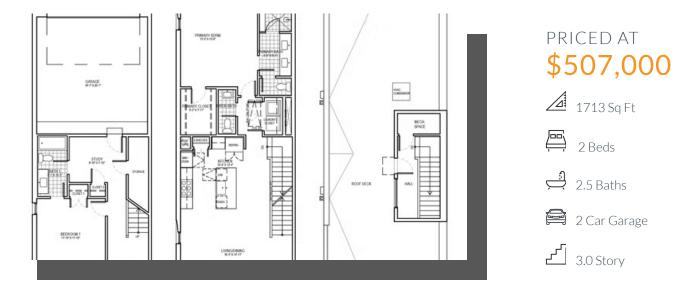

## 3446 RED MOON WAY SEMINOLE TOWNHOUSE IN THE COMMONS AT SPRING CREEK | RICHARDSON, TX

The Commons at Spring Creek is an exclusive collection of 58 townhomes adjacent to Richardson's CityLine area. The neighborhood offers the best of urban living straight to your doorstep. This limited series of townhomes will feature large open spaces, contemporary designer finishes, and dedicated home offices.

## SEMINOLE PLAN

1,685-1,713 SQFT | 2 BED | 2.5 BATH | PORCH | ROOF DECK | 2-CAR GARAGE

Centre Living Homes policy of continual attention to design and construction requires that specifications, equipment and dimensions be subject to change without notice, floor plans are artists renderings. Architectural are pending