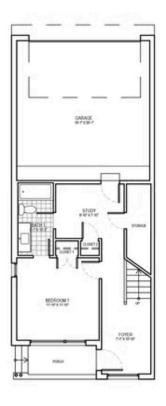

## SEMINOLE PLAN

1,685-1,713 SQFT | 2 BED | 2.5 BATH | PORCH | ROOF DECK | 2-CAR GARAGE

Centre Living Homes policy of continual attention to design and construction requires that specifications, equipment and dimensions be subject to change without notice, floor plans are artists renderings. Architectural are pending