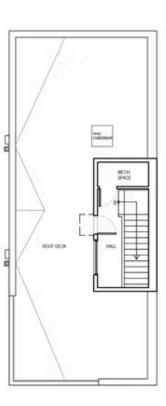

## SEMINOLE PLAN

1,685-1,713 SQFT | 2 BED | 2.5 BATH | PORCH | ROOF DECK | 2-CAR GARAGE

Centre Living Homes policy of continual attention to design and construction requires that specifications, equipment and dimensions be subject to change without notice, floor plans are artists renderings. Architectural are pending