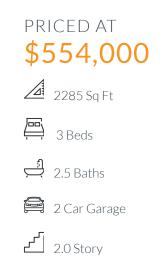

## 3450 HERITAGE PLACE \*END UNIT LIVINGSTON TOWNHOUSE IN THE COMMONS AT SPRING CREEK | RICHARDSON, TX

The Commons at Spring Creek is an exclusive collection of 58 townhomes adjacent to Richardson's CityLine area. The neighborhood offers the best of urban living straight to your doorstep. This limited series of townhomes will feature large open spaces, contemporary designer finishes, and dedicated home offices.