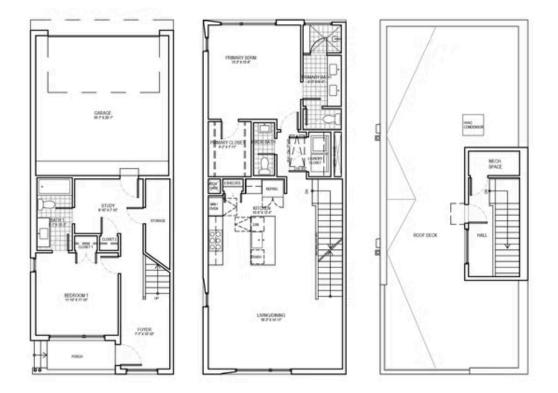

## SEMINOLE PLAN

1,685-1,713 SQFT | 2 BED | 2.5 BATH | PORCH | ROOF DECK | 2-CAR GARAGE

Centre Living Homes policy of continual attention to design and construction requires that specifications, equipment and dimensions be subject to change without notice. floor plans are artists renderings. Architectural are pending