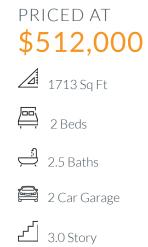

## SEMINOLE PLAN

1,685-1,713 SQFT | 2 BED | 2.5 BATH | PORCH | ROOF DECK | 2-CAR GARAGE

Centre Living Homes policy of continual attention to design and construction requires that specifications, equipment and dimensions be subject to change without notice. floor plans are artists renderings. Architectural are pending