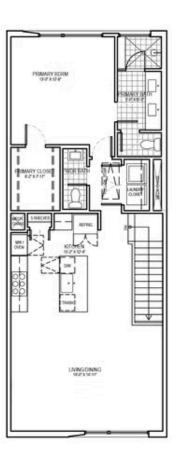

## PEDERNALES PLAN

1,482-1534 SQFT | 2 BED | 2.5 BATH | PORCH | 2-CAR GARAGE

Centre Living Homes policy of continual attention to design and construction requires that specifications, equipment and dimensions be subject to change without notice, floor plans are artists renderings. Architectural are pending.