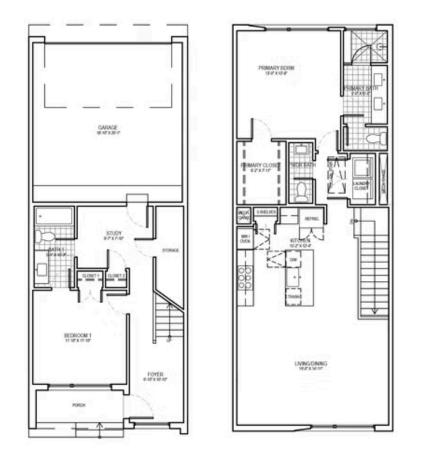

## PEDERNALES PLAN

1,482-1534 SQFT | 2 BED | 2.5 BATH | PORCH | 2-CAR GARAGE

Centre Living Homes policy of continual attention to design and construction requires that specifications, equipment and dimensions be subject to change without notice, floor plans are artists renderings. Architectural are pending.