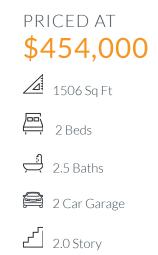

## PEDERNALES PLAN

1,482-1534 SQFT | 2 BED | 2.5 BATH | PORCH | 2-CAR GARAGE

Centre Living Homes policy of continual attention to design and construction requires that specifications, equipment and dimensions be subject to change without notice, floor plans are artists renderings. Architectural are pending.