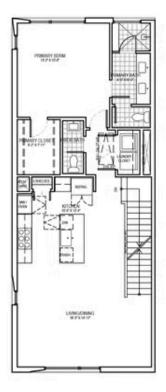

## SEMINOLE PLAN

1,685-1,713 SQFT | 2 BED | 2.5 BATH | PORCH | ROOF DECK | 2-CAR GARAGE

Centre Living Homes policy of continual attention to design and construction requires that specifications, equipment and dimensions be subject to change without notice, floor plans are artists renderings. Architectural are pending