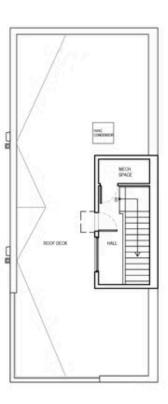

## SEMINOLE PLAN

1,685-1,713 SQFT | 2 BED | 2.5 BATH | PORCH | ROOF DECK | 2-CAR GARAGE

Centre Living Homes policy of continual attention to design and construction requires that specifications, equipment and dimensions be subject to change without notice, floor plans are artists renderings. Architectural are pending