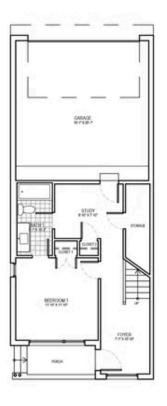

## SEMINOLE PLAN

1,685-1,713 SQFT | 2 BED | 2.5 BATH | PORCH | ROOF DECK | 2-CAR GARAGE

Centre Living Homes policy of continual attention to design and construction requires that specifications, equipment and dimensions be subject to change without notice, floor plans are artists renderings. Architectural are pending