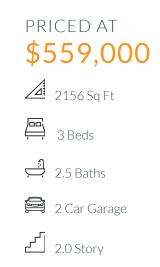

## 3468 heritage place \*end unit MERIDIAN TOWNHOUSE IN THE COMMONS AT SPRING CREEK | RICHARDSON, TX

The Commons at Spring Creek is an exclusive collection of 58 townhomes adjacent to Richardson's CityLine area. The neighborhood offers the best of urban living straight to your doorstep. This limited series of townhomes will feature large open spaces, contemporary designer finishes, and dedicated home offices.