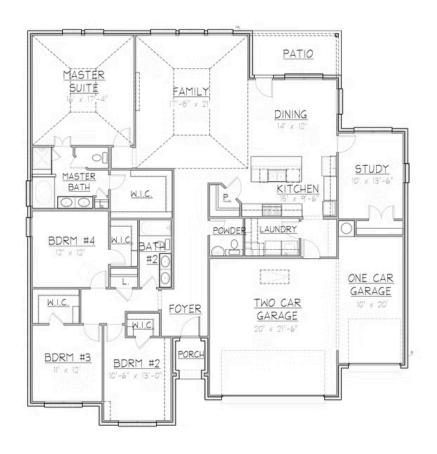

## 218 HALF MOON DRIVE ZION SINGLE FAMILY IN BUFFALO RIDGE | WAXAHACHIE, TX

\$459,900

2499 Sq Ft

4 Bed

2.5 Baths

3 Car Garage

Additional options included: fireplace, extended covered patio, pendant lighting, Additional laundry cabinets, epoxy on garage floor, corner lot

Want to Know More About This Home?

CONTACT OUR COMMUNITY SALES MANAGER
KHALIL WILLIS
Call Us @ 469-618-3019

5000 FLOOR PLAN

Want to Know More About This Home?

CONTACT OUR COMMUNITY SALES MANAGER
KHALIL WILLIS
Call Us @ 469-618-3019