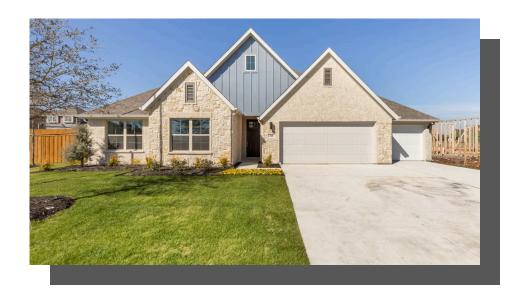

## 218 HALF MOON DRIVE ZION SINGLE FAMILY IN BUFFALO RIDGE | WAXAHACHIE, TX

\$459,900

2499 Sq Ft

4 Bed

2.5 Baths

3 Car Garage

Additional options included: fireplace, extended covered patio, pendant lighting, Additional laundry cabinets, epoxy on garage floor, corner lot

Buffalo Ridge is family-friendly master-planned community offering a community center, resortstyle pool, playgrounds and walking trails. The community is located just a 30-minute drive south from the Dallas Metroplex on I-35E in Waxahachie, TX. With great dining, retail, entertainment, and grocery stores nearby you'll truly feel like you live in the centre of this quickly growing area.