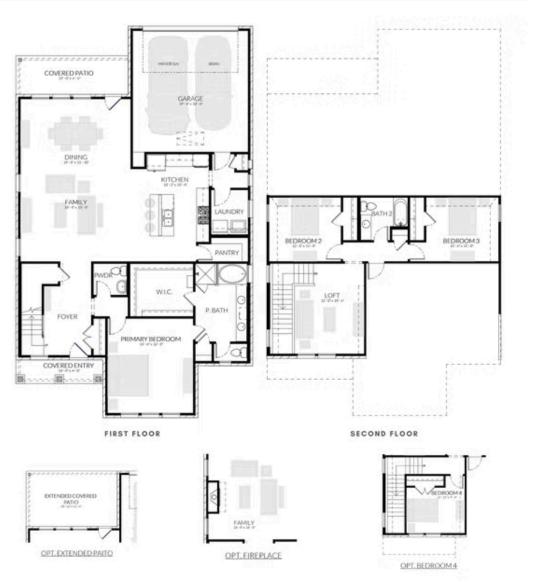

## 218 MOCKINGBIRD DRIVE STARLING SINGLE FAMILY IN BUFFALO RIDGE | WAXAHACHIE, TX

\$429,900

2409 Sq Ft

3 Beds

2.5 Baths

2 Car Garage

**2.0** Story

Dove Hollow is a family-friendly master-planned community offering an expansive floor plans with ample flex and office space. This amenity rich community is less than 30-minutes from downtown Dallas and will offer a community center, a community park and an abundance of green spaces.