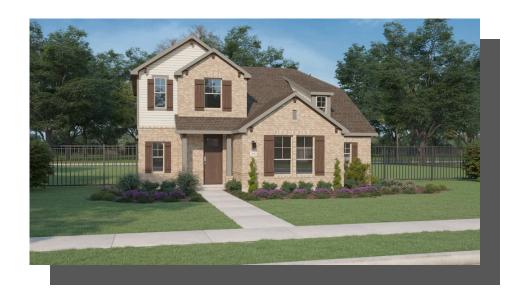

## 218 MOCKINGBIRD DRIVE STARLING SINGLE FAMILY IN BUFFALO RIDGE | WAXAHACHIE, TX

\$429,900

2409 Sq Ft

3 Beds

2.5 Baths

2 Car Garage

**2.0** Story

Dove Hollow is a family-friendly master-planned community offering an expansive floor plans with ample flex and office space. This amenity rich community is less than 30-minutes from downtown Dallas and will offer a community center, a community park and an abundance of green spaces.