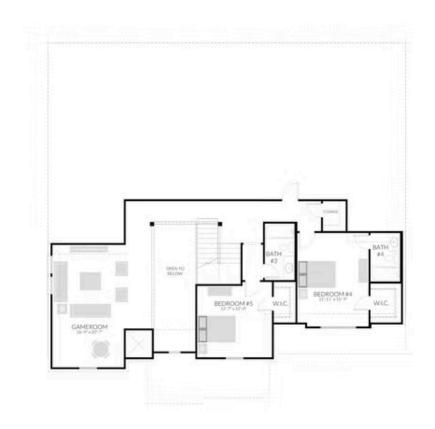

## 219 FRIO DRIVE SENDERO SINGLE FAMILY IN BUFFALO RIDGE | WAXAHACHIE, TX

\$519,900

3526 Sq Ft

5 Beds

4.5 Baths

3 Car Garage

**2.**0 Story

Buffalo Ridge is family-friendly master-planned community offering a community center, resort-style pool, playgrounds and walking trails. The community is located just a 30-minute drive south from the Dallas Metroplex on I-35E in Waxahachie, TX. With great dining, retail, entertainment, and grocery stores nearby you'll truly feel like you live in the centre of this quickly growing area.