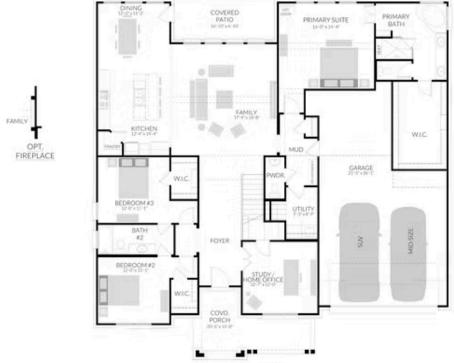

## 219 FRIO DRIVE SENDERO SINGLE FAMILY IN BUFFALO RIDGE | WAXAHACHIE, TX

\$519,900

3526 Sq Ft

5 Beds

4.5 Baths

3 Car Garage

**2.**0 Story

Buffalo Ridge is family-friendly master-planned community offering a community center, resort-style pool, playgrounds and walking trails. The community is located just a 30-minute drive south from the Dallas Metroplex on I-35E in Waxahachie, TX. With great dining, retail, entertainment, and grocery stores nearby you'll truly feel like you live in the centre of this quickly growing area.