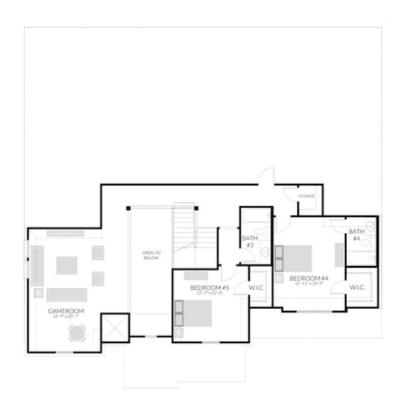

## 219 FRIO DRIVE SENDERO SINGLE FAMILY IN BUFFALO RIDGE | WAXAHACHIE, TX

\$519,900

3526 Sq Ft

5 Beds

4.5 Baths

🗐 3 Car Garage

<u>الله 2.0 Story</u>

Buffalo Ridge is family-friendly master-planned community offering a community center, resort-style pool, playgrounds and walking trails. The community is located just a 30-minute drive south from the Dallas Metroplex on I-35E in Waxahachie, TX. With great dining, retail, entertainment, and grocery stores nearby you'll truly feel like you live in the centre of this quickly growing area.