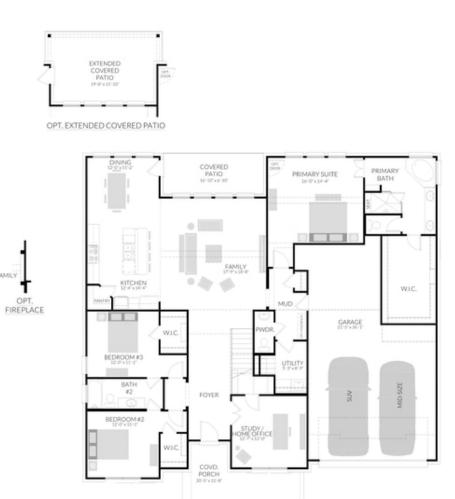

## 219 FRIO DRIVE SENDERO SINGLE FAMILY IN BUFFALO RIDGE | WAXAHACHIE, TX

\$519,900

3526 Sq Ft

5 Beds

4.5 Baths

🗐 3 Car Garage

<u>الله 2.0 Story</u>

Buffalo Ridge is family-friendly master-planned community offering a community center, resort-style pool, playgrounds and walking trails. The community is located just a 30-minute drive south from the Dallas Metroplex on I-35E in Waxahachie, TX. With great dining, retail, entertainment, and grocery stores nearby you'll truly feel like you live in the centre of this quickly growing area.