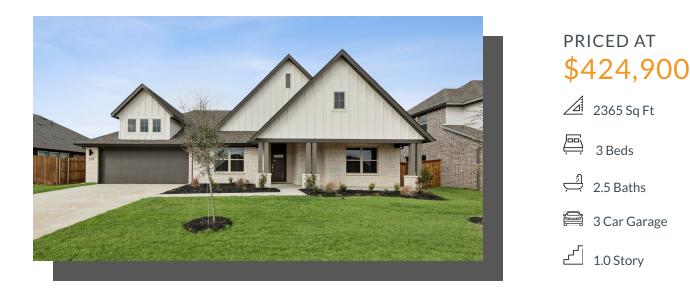

## 219 MOCKINGBIRD DRIVE SUMMIT SINGLE FAMILY IN BUFFALO RIDGE | WAXAHACHIE, TX

Buffalo Ridge is family-friendly master-planned community offering a community center, resort-style pool, playgrounds and walking trails. The community is located just a 30-minute drive south from the Dallas Metroplex on I-35E in Waxahachie, TX. With great dining, retail, entertainment, and grocery stores nearby you'll truly feel like you live in the centre of this quickly growing area.