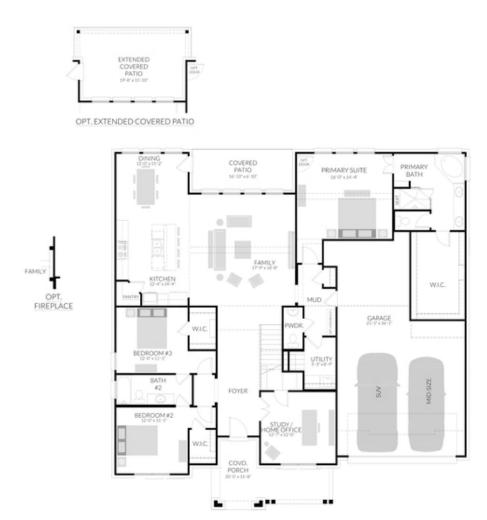

## 222 HALF MOON DR SENDERO SINGLE FAMILY IN BUFFALO RIDGE | WAXAHACHIE, TX

\$524,900

3457 Sq Ft

= 5 Beds

4.5 Baths

🚔 3 Car Garage

ے۔ 2.0 Story

Buffalo Ridge is family-friendly master-planned community offering a community center, resort-style pool, playgrounds and walking trails. The community is located just a 30-minute drive south from the Dallas Metroplex on I-35E in Waxahachie, TX. With great dining, retail, entertainment, and grocery stores nearby you'll truly feel like you live in the centre of this quickly growing area.