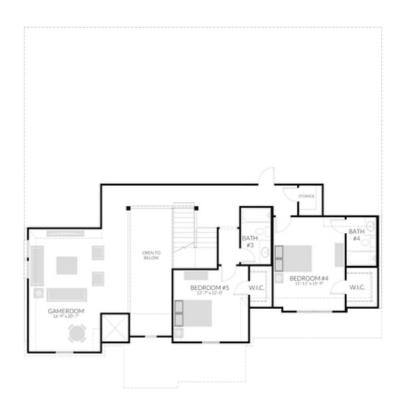

## 222 HALF MOON DR SENDERO SINGLE FAMILY IN BUFFALO RIDGE | WAXAHACHIE, TX

\$524,900

3457 Sq Ft

= 5 Beds

4.5 Baths

🚔 3 Car Garage

ے۔ 2.0 Story

Buffalo Ridge is family-friendly master-planned community offering a community center, resort-style pool, playgrounds and walking trails. The community is located just a 30-minute drive south from the Dallas Metroplex on I-35E in Waxahachie, TX. With great dining, retail, entertainment, and grocery stores nearby you'll truly feel like you live in the centre of this quickly growing area.