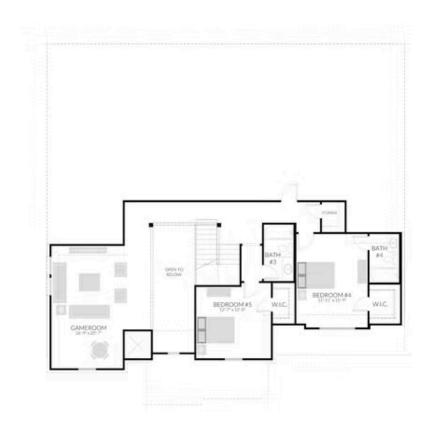

## 222 WESTERN WAY SENDERO SINGLE FAMILY IN BUFFALO RIDGE | WAXAHACHIE, TX

\$524,900

3504 Sq Ft

5 Beds

4.5 Baths

2 Car Garage

<u>2.0 Story</u>

Buffalo Ridge is family-friendly master-planned community offering a community center, resort-style pool, playgrounds and walking trails. The community is located just a 30-minute drive south from the Dallas Metroplex on I-35E in Waxahachie, TX. With great dining, retail, entertainment, and grocery stores nearby you'll truly feel like you live in the centre of this quickly growing area.