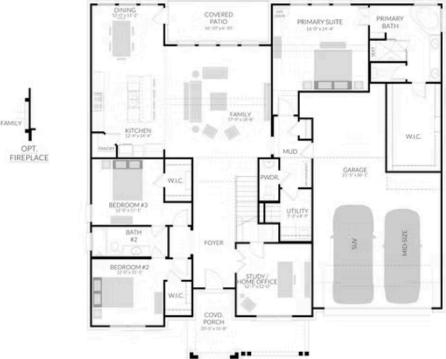

## 222 WESTERN WAY SENDERO SINGLE FAMILY IN BUFFALO RIDGE | WAXAHACHIE, TX

\$524,900

3504 Sq Ft

5 Beds

4.5 Baths

2 Car Garage

<u>2.0 Story</u>

Buffalo Ridge is family-friendly master-planned community offering a community center, resort-style pool, playgrounds and walking trails. The community is located just a 30-minute drive south from the Dallas Metroplex on I-35E in Waxahachie, TX. With great dining, retail, entertainment, and grocery stores nearby you'll truly feel like you live in the centre of this quickly growing area.